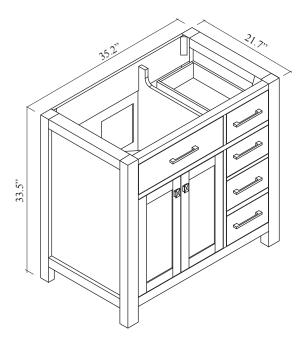

| AVA   | NT |
|-------|----|
| STYLE | S  |

| SPECIFICATIONS       | <b>SKU</b> : MS-2157R |
|----------------------|-----------------------|
| www.avant-styles.com | REV1.13.18            |

## NOTES

Countertops are not shown in these diagrams. (Cabinet Only)

Do not expose the surface of the cabinet to corrosive liquids or direct sunlight.

All dimensions and specifications are approximate and subject to change without notice.