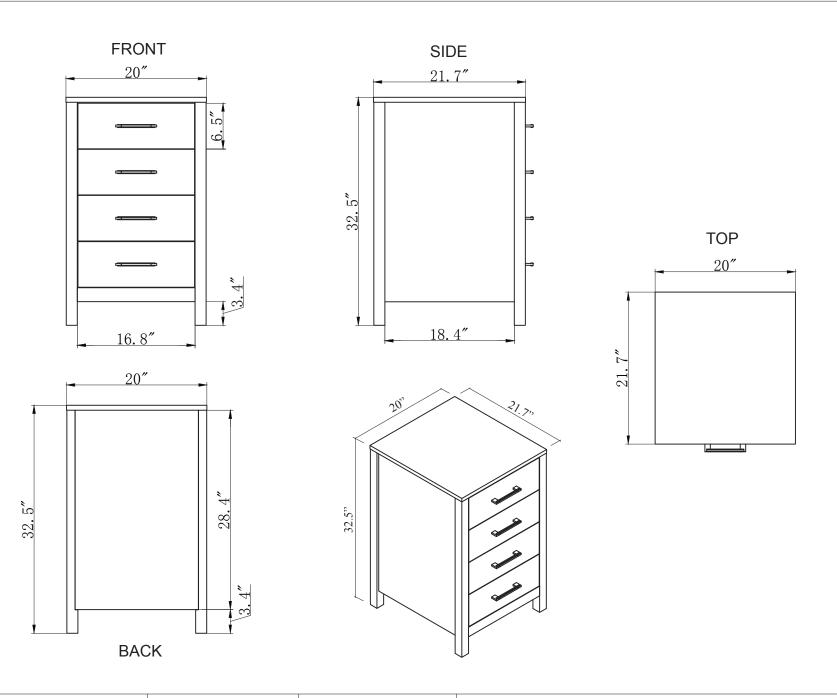

| AVA   | NT |
|-------|----|
| STYLE | ES |

| SPECIFICATIONS       | <b>SKU</b> : MDC-2120 |
|----------------------|-----------------------|
| www.avant-styles.com | REV1.13.18            |

## NOTES

Countertops are not shown in these diagrams. (Cabinet Only)

Do not expose the surface of the cabinet to corrosive liquids or direct sunlight.

All dimensions and specifications are approximate and subject to change without notice.