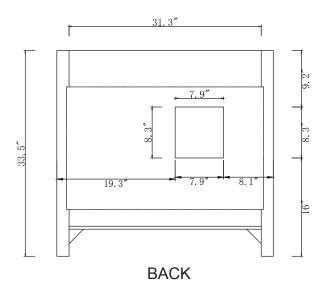

| AVA   | NT |
|-------|----|
| STYLE | ES |

| SPECIFICATIONS       | <b>SKU</b> : MDC-2120 |
|----------------------|-----------------------|
| www.avant-styles.com | REV1.13.18            |

## NOTES

Countertops are not shown in these diagrams. (Cabinet Only)

Do not expose the surface of the cabinet to corrosive liquids or direct sunlight.

All dimensions and specifications are approximate and subject to change without notice.