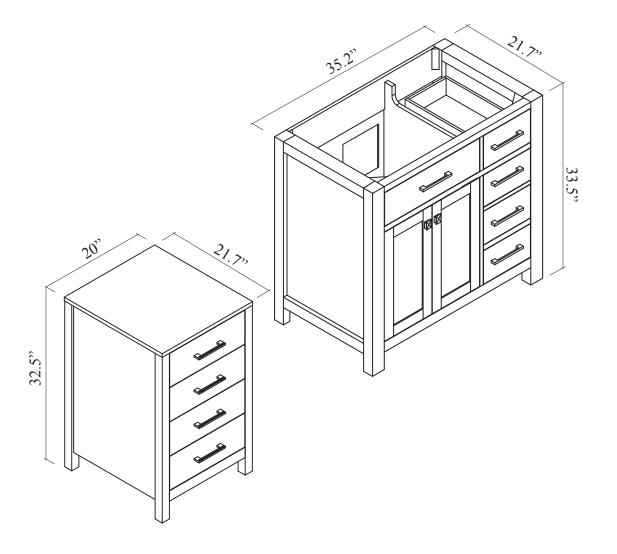

| AVA   | NT |
|-------|----|
| STYLE | S  |

| SPECIFICATIONS       | <b>SKU</b> : MS-2157R |
|----------------------|-----------------------|
| www.avant-styles.com | REV1.13.18            |

## NOTES

Countertops are not shown in these diagrams. (Cabinet Only)

Do not expose the surface of the cabinet to corrosive liquids or direct sunlight.

All dimensions and specifications are approximate and subject to change without notice.