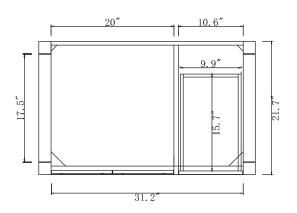

SIDE

| AVA   |    |
|-------|----|
| STYLE | :5 |

| SPECIFICATIONS       | <b>SKU</b> : MS-2136R |
|----------------------|-----------------------|
| www.avant-styles.com | REV1.13.18            |

## **NOTES**

Countertops are not shown in these diagrams. (Cabinet Only)

Do not expose the surface of the cabinet to corrosive liquids or direct sunlight.

All dimensions and specifications are approximate and subject to change without notice.