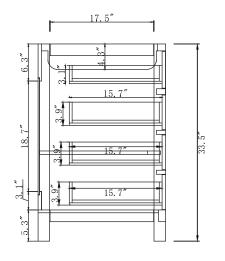

| AVA   | NT |
|-------|----|
| STYLE | ES |

| SPECIFICATIONS       | <b>SKU</b> : MDC-2120 |
|----------------------|-----------------------|
| www.avant-styles.com | REV1.13.18            |

## NOTES

Countertops are not shown in these diagrams. (Cabinet Only)

Do not expose the surface of the cabinet to corrosive liquids or direct sunlight.

All dimensions and specifications are approximate and subject to change without notice.